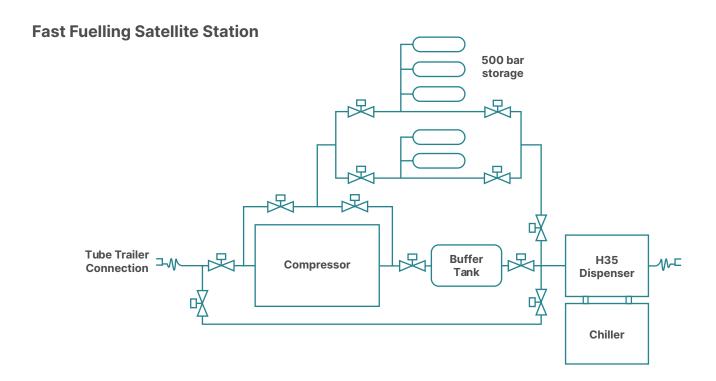

# **Simple Satellite Station**

"We operate at the bottom of the world but we perform at the top of it; and this is just the beginning of our story."