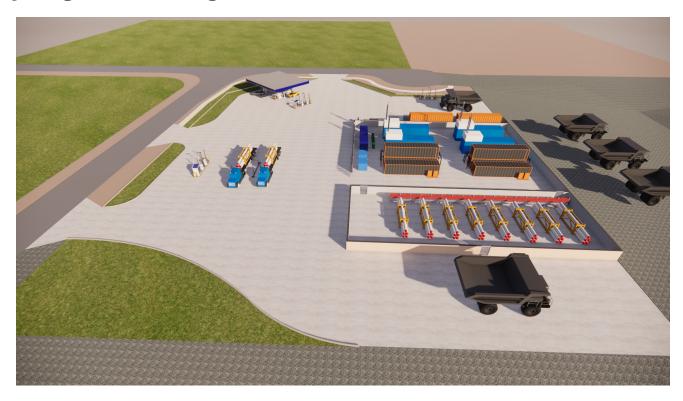

ject is delivered on time and to budget.



### **APPLICATIONS**

Public and private refuelling stations Commercial fleets Industrial facilities Remote locations



#### **INDUSTRIES**

Aviation Land transport Mining



### **KEY BENEFITS**

Multimode fuelling: 350 bar, 700 bar, liquid hydrogen Full solution provider Scaleable design

# Fabrum's Hydrogen Refuelling Stations deliver these attributes:

- O1 Supports onsite hydrogen production and/or tube-trailer supply (hub and spoke)
  - Scalable to meet growing demand.
- 350-bar bus and truck fuelling

- Designed for optimum fuelling profiles and maximum energy efficiency
- 700-bar vehicle fuelling
- Control Liquid hydrogen fuelling

Fabrum: The one-stop destination for comprehensive fuel station solutions.

# **Hydrogen Refuelling Hub**



# **Simple Satellite Station**





"We operate at the bottom of the world but we perform at the top of it; and this is just the beginning of our story."





## **Mission Critical Solutions.**

Providing world leading solutions in engineering and cryogenic technology. Clever Solutions for a Better Future.

### **NEW ZEALAND**

128A Waterloo Road Hornby Christchurch 8042 Phone +64 3 982 2810