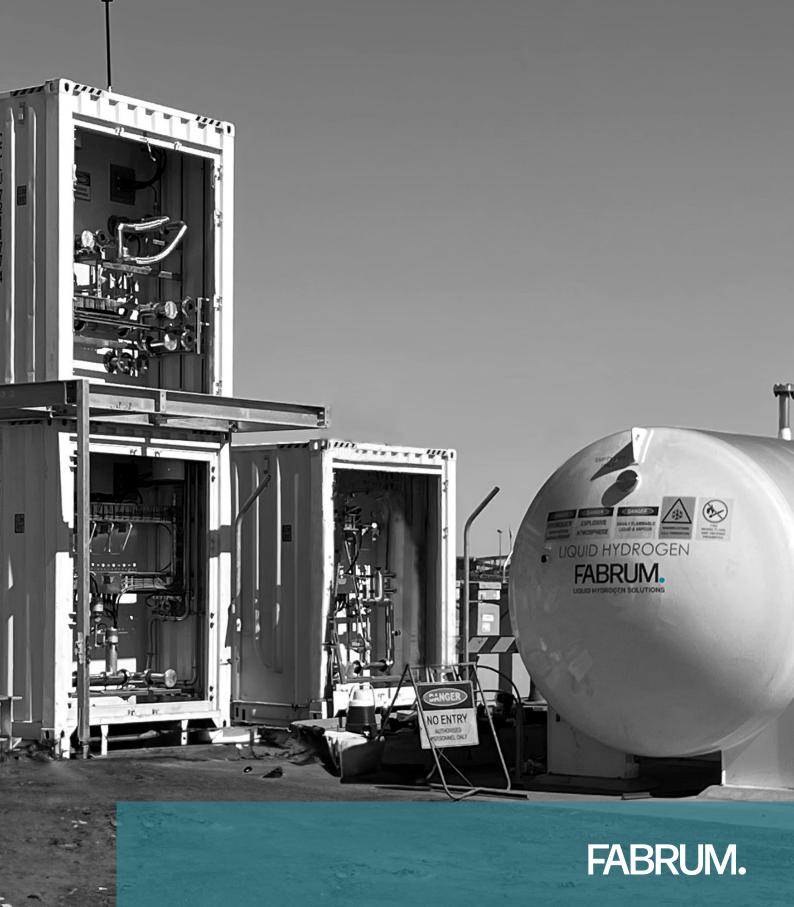

#### Fabrum's Onboard Tank Storage delivers these attributes:

- End-to-end solutions from production, liquefaction, storage and dispensing
- Liquid hydrogen transfer and fuelling time from 30 kg/min to 120 kg/min
- Full system optimisation to minimise losses and maximise energy efficiency
- O4 Boil-off gas management throughout entire ecosystem